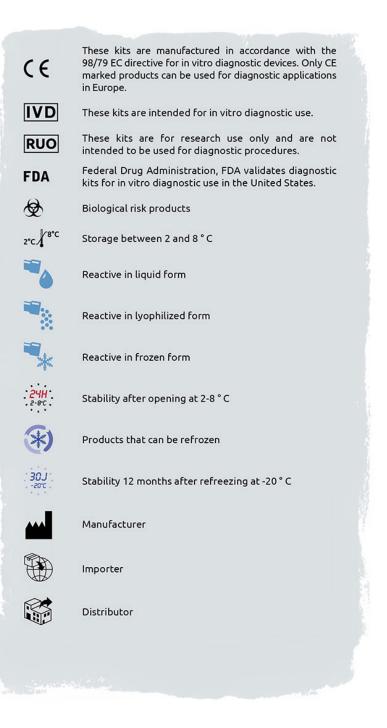

| ef      | Format      | Ref                                     | Format      |  |
| 6-                                          | 1950-05 | 25 x 0.5 mL | 6-1900-ID                               | 25 x 0.5 mL |  |
|                                             |         |             |                                         |             |  |
|                                             |         |             |                                         |             |  |
|                                             | /-40°(  |             | RUO -80°C                               |             |  |
| -80°C                                       | 1 📫     |             | ₩ <b>KUU</b> (ഈ-80°C                    |             |  |



#### EXPLANATION FOR SYMBOLS USED





# Your order



# To order, several possibilities

| By telephone | +33(0)4 67 10 71 20                                      |
|--------------|----------------------------------------------------------|
| By fax       | +33(0)4 67 10 71 21                                      |
| By e-mail    | contact@cryopep.com                                      |
| By letter    | CRYOPEP, 83 rue Yves Montand, 34 080 Montpellier, FRANCE |



## **Command Processing**

We carefully pack frozen products in boxes with dry ice or cold packs according of the nature of the product.

To optimize the conditions of transport of our products, we ship our packages in dry ice only from Monday to Wednesday, except urgent customer requests.

All other orders for freeze-dried products are shipped from Monday to