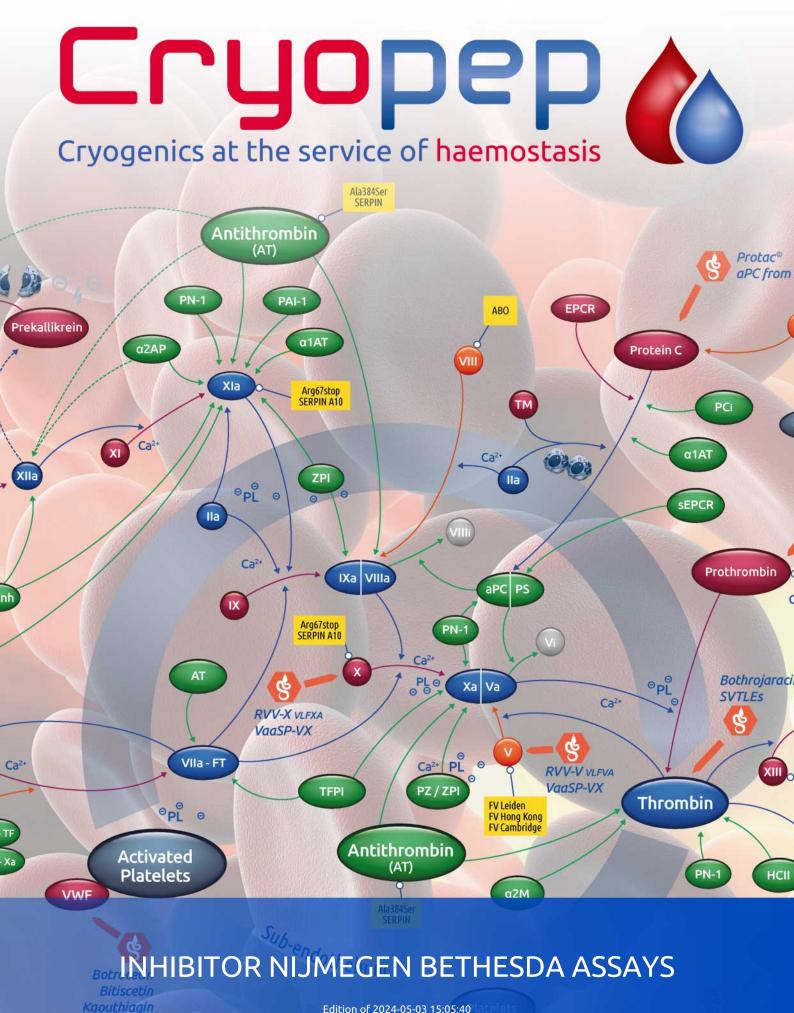

# INHIBITOR NIJMEGEN BETHESDA ASSAYS

#### **FVIII INHIBITOR NIJMEGEN BETHESDA ASSAYS**